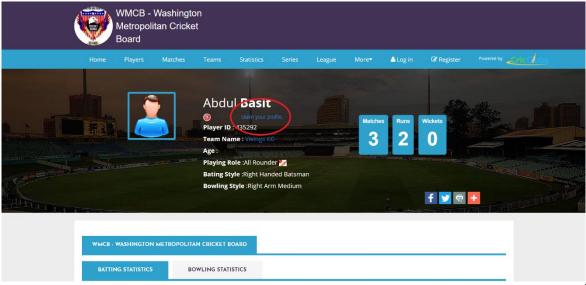

## 2. Has the player got a WMCB profile already? (Use the player search function or look at the team lists)

Yes

- The POC of the new team must send an email to WMCB EC at <u>wmcb.executive.committee@gmail.com</u> to request to transfer the player from his old team to the new team.
- If the player profile is unclaimed, click claim profile which is circled below, and fill in your email address. When the profile claim has been approved, the player must update his password, playing role, batting & bowling style, and he must upload a profile picture.
  (IMPORTANT: Please look at profile picture requirements below) All other fields are optional.